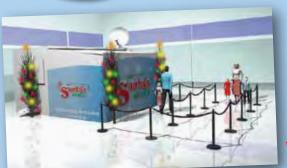

Self-contained mobile TV studio ideal for outdoor retail spaces

Meet Sarta's production team

A little Magic'!

Every child receives an early Christmas present from Santa

NORTH POLE

available to download after visit\*