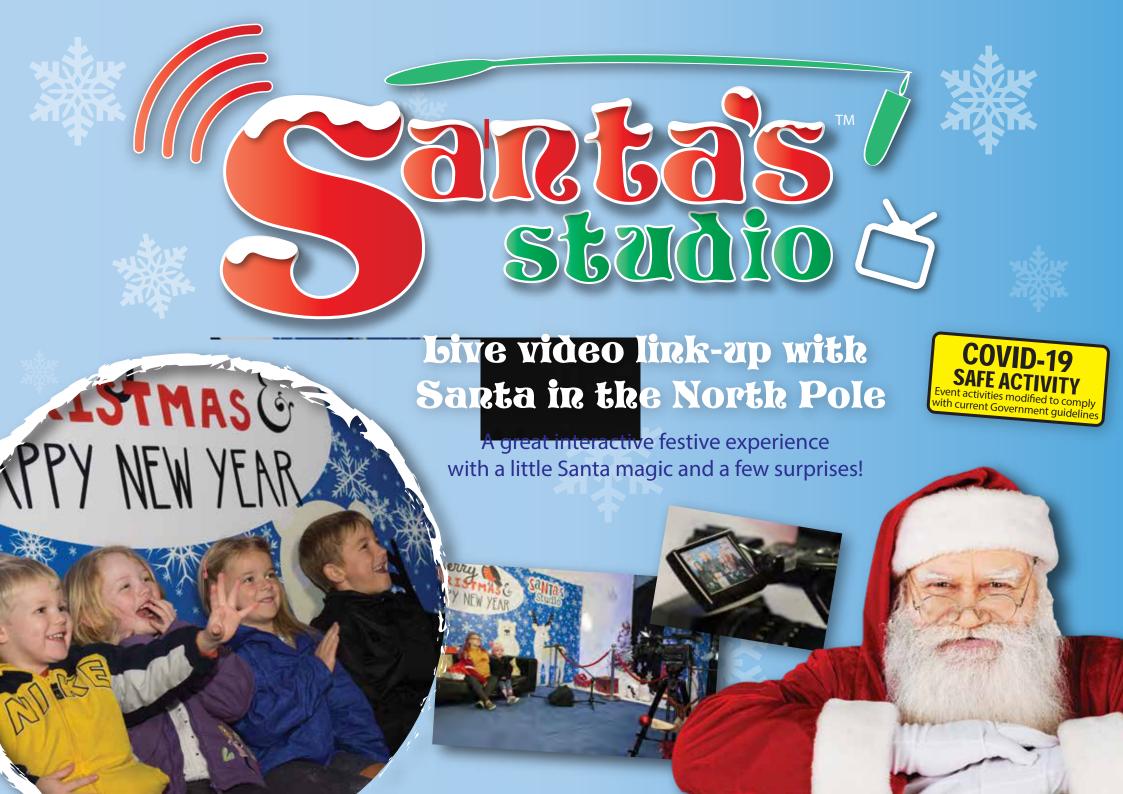

Self-contained mobile TV studio ideal for outdoor retail spaces

Meet Sarta's production team

A little Magic'!

Every child receives an early Christmas present from Santa

NORTH POLE

available to download after visit\*